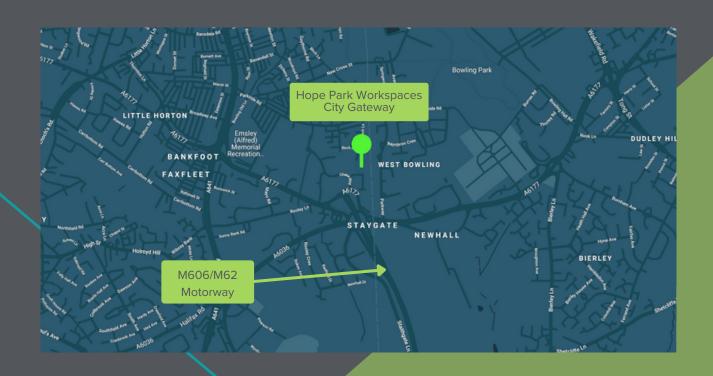

### THE SPACE

Hope Park Workspaces City Gateway caters to a wide range of businesses providing space for 2-80+ People. Located just off the M606/M62 motorway and being home to both creative start ups and major organisations, the centre makes an excellent base for any business.